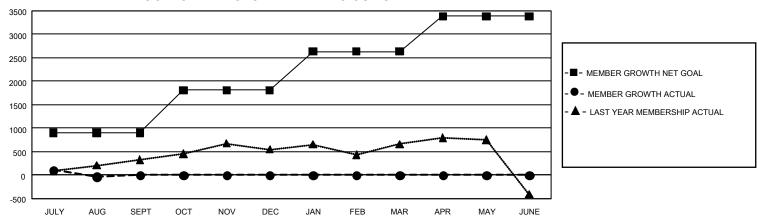

## GMT Constitutional Area 5 - K, Group K

REPORT DOES NOT INCLUDE CLUBS IN UNDISTRICTED AREAS.

| Clubs         |               |             |               | Members               |                         |                         |                                                    |
|---------------|---------------|-------------|---------------|-----------------------|-------------------------|-------------------------|----------------------------------------------------|
|               | RESULTS FOR   | R 2021-2022 |               | RESULTS FOR 2021-2022 |                         |                         |                                                    |
| QUARTER       | NEW CLUB GOAL | NEW CLUBS   | DROPPED CLUBS | QUARTER MEI           | MBER GROWTH NET<br>GOAL | MEMBER GROWTH<br>ACTUAL | DROPPED MEMBERS<br>ACTUAL (including<br>transfers) |
| JULY/AUG/SEPT | 150           | 4           | 12            | JULY/AUG/SEPT         | 900                     | 812                     | 786                                                |
| OCT/NOV/DEC   | 150           | 0           | 0             | OCT/NOV/DEC           | 910                     | 0                       | 0                                                  |
| JAN/FEB/MAR   | 84            | 0           | 0             | JAN/FEB/MAR           | 825                     | 0                       | 0                                                  |
| APR/MAY/JUNE  | 18            | 0           | 0             | APR/MAY/JUNE          | 750                     | 0                       | 0                                                  |

## GOALS AND ACTUAL MEMBERS CUMULATIVE

| DROPPED CLUBS: 12 |     | 233 CLUBS OF 824 ADDED 1<br>OR MORE NEW MEMBERS | GENDER DISTRIBUTION                  |                 |  |
|-------------------|-----|-------------------------------------------------|--------------------------------------|-----------------|--|
|                   |     |                                                 | MALE                                 | 18,243 (69.68%) |  |
|                   |     |                                                 | FEMALE                               | 7,939 (30.32%)  |  |
| DROPPED MEMBERS   |     |                                                 | NON BINARY                           | 0 (0.00%)       |  |
| DECEASED          | 14  |                                                 | PREFER NOT TO ANSWER                 | 0 (0.00%)       |  |
| CLUB CANCELLED    | 163 |                                                 | TOTAL FAMILY UNIT MEMBERS            | 3,792           |  |
| OTHER             | 609 | CLICK HERE FOR                                  | TOTAL PAWILL GIVE WEIGHT             |                 |  |
| TOTAL             | 786 | CUMULATIVE MEMBERSHIP DATA                      | FAMILY MEMBERS PAYING HALF DUES 2,23 |                 |  |