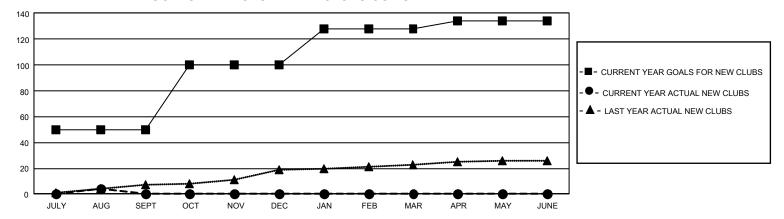

## GMT Constitutional Area 5 - K, Group K

REPORT DOES NOT INCLUDE CLUBS IN UNDISTRICTED AREAS.

| Clubs         |               |             |               | Members               |                         |                         |                                                    |
|---------------|---------------|-------------|---------------|-----------------------|-------------------------|-------------------------|----------------------------------------------------|
|               | RESULTS FOR   | R 2021-2022 |               | RESULTS FOR 2021-2022 |                         |                         |                                                    |
| QUARTER       | NEW CLUB GOAL | NEW CLUBS   | DROPPED CLUBS | QUARTER MEI           | MBER GROWTH NET<br>GOAL | MEMBER GROWTH<br>ACTUAL | DROPPED MEMBERS<br>ACTUAL (including<br>transfers) |
| JULY/AUG/SEPT | 150           | 4           | 12            | JULY/AUG/SEPT         | 900                     | 812                     | 786                                                |
| OCT/NOV/DEC   | 150           | 0           | 0             | OCT/NOV/DEC           | 910                     | 0                       | 0                                                  |
| JAN/FEB/MAR   | 84            | 0           | 0             | JAN/FEB/MAR           | 825                     | 0                       | 0                                                  |
| APR/MAY/JUNE  | 18            | 0           | 0             | APR/MAY/JUNE          | 750                     | 0                       | 0                                                  |

## GOALS AND ACTUAL NEW CLUBS CUMULATIVE